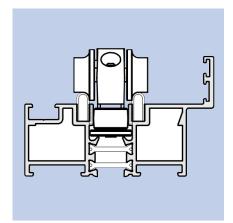

# Threshold Options

The Visofold bi-folding door offers a range of different thresholds to suit every need. The low thresholds are designed for wheel chair access or doors in sheltered locations.

Rebated thresholds come in either our standard range or the integrated cill variety. The integrated cill threshold is for open out doors only but allows for a lower step over height compared to our standard range when coupled with a projection cill.