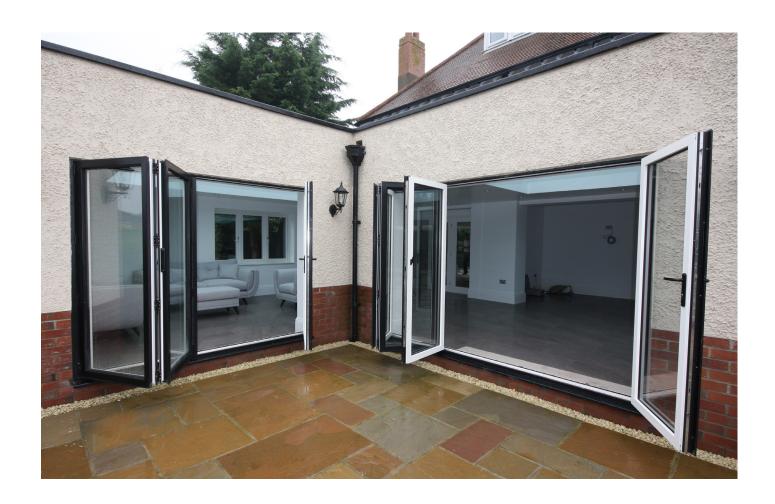

### **Styled to transform**

Visofold sliding bi-fold doors will transform your home; relax in stylish open plan living areas or enjoy a stunning panoramic view from your bedroom.

#### **Open up your home**

You will feel like you're living the outside inside by opening entire facades in your home and making the most out of a beautiful garden. These beautifully designed, versatile doors create a contemporary look for your home, whether it's a living room, bedroom, kitchen or conservatory.

#### The choice is yours

The modern aesthetics of a Visofold sliding bifolding door will add a touch of finesse to any external aspect of your home. When closed, Visofold complements your home with a striking glass facade and aesthetic characteristics.