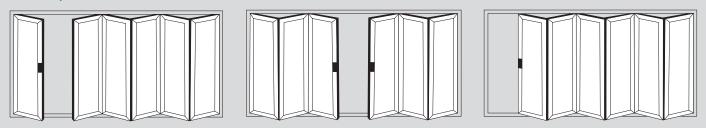

creates a thermal transmittance barrier between the cold air outside and the warm air inside (or vice versa), keeping your home comfortable throughout the year, whatever the weather.

To protect your home against unwanted visitors, high security multi-point locking mechanisms are fitted on opening sashes, with shootbolt locking and internally glazed sealed units for added assurance.









Secure, warm & cosy



### **Popular design options**

- ♦ Doors up to 6.5m wide
- Height up to 2.5m
- **♦** Each Sash up to 1.2m wide
- **♦** Thermally Efficient
- Complies with Building Regulations

- Available in a range of colours and styles
- **♦ Various threshold options**
- **♦** Doors can open in or out
- **♦ PAS24:2012 Security Upgrade**



Aluminium Bi-Folding Doors

#### **6 Door Options**



#### **7 Door Options**











# Threshold Options

The Visofold bi-folding door offers a range of different thresholds to suit every need. The low thresholds are designed for wheel chair access or doors in sheltered locations.

Rebated thresholds come in either our standard range or the integrated cill variety. The integrated cill threshold is for open out doors only but allows for a lower step over height compared to our standard range when coupled with a projection cill.







## Visofold

Aluminium Bi-Folding Doors

# Colour Options

**Creative, innovative & protective** range of highly versatile protective colour coatings for our innovative aluminium doors, including beautifully subtle metallics, and contemporary colour-rich shades.

Specifically developed to provide the creati