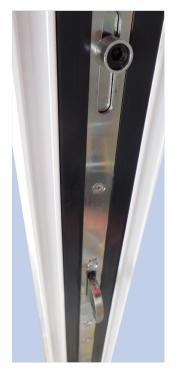

To protect your home against unwanted visitors, high security multi-point locking mechanisms are fitted on opening sashes, with shootbolt locking and internally glazed sealed units for added assurance.

## **Security and PAS 24:2012**

View of lower hook bolt and cam

View of upper retained roller hinge

View of non-runner hinge

#### **Enhanced security rated doors**

PAS 24:2012 has been produced by BSI to provide a method for testing and assessing the enhanced security performance requirements of external door-sets. Intended to resist the levels and methods of attack experienced in the UK and compliant with Building Regulations

Lever Handle

View of retained roller hinge

The optional security upgrade consists of the following:

#### PAS 24: 2012

- Upgraded security handle
- Retained rollers and guides to stop the doors being forced from their frame
- ◆ Anti lift blocks
- Nylon coated stainless steel shootbolts

View of centre leaf shootbolt