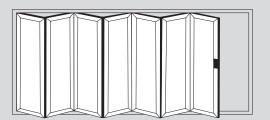

arrier between the cold air outside and the warm air inside (or vice versa), keeping your home comfortable throughout the year, whatever the weather.

To protect your home against unwanted visitors, high security multi-point locking mechanisms are fitted on opening sashes, with shootbolt locking and internally glazed sealed units for added assurance.









Secure, warm & cosy



### **Popular design options**

- ♦ Doors up to 6.5m wide
- Height up to 2.5m
- **♦** Each Sash up to 1.2m wide
- **♦** Thermally Efficient
- Complies with Building Regulations

- Available in a range of colours and styles
- **♦ Various threshold options**
- **♦** Doors can open in or out
- **♦ PAS24:2012 Security Upgrade**



Aluminium Bi-Folding Doors

#### **6 Door Options**



#### **7 Door Options**











# Threshold Options

The Visofold bi-folding door offers a range of different thresholds to suit every need. The low thresholds are designed for wheel chair access or doors in sheltered locations.

Rebated thresholds come in either our standard range or the integrated cill variety. The integrated cill threshold is for open out doors only but allows for a lower step over height compared to our standard range when coupled with a projection cill.







## Visofold

Aluminium Bi-Folding Doors

# Colour Options

**Creative, innovative & protective** range of highly versatile protective colour coatings for our innovative aluminium doors, including beautifully subtle metallics, and contemporary colour-rich shades.

Specifically developed to provide the creative choice, flexibility and excell