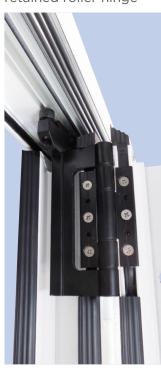

## **Security and PAS 24:2012**

View of lower hook bolt and cam

View of upper retained roller hinge

View of non-runner hinge

Lever Handle

View of retained roller hinge

The optional security upgrade consists of the following:

#### PAS 24: 2012

- Upgraded security handle
- Retained rollers and guides to stop the doors being forced from their frame
- ◆ Anti lift blocks
- Nylon coated stainless steel shootbolts

View of centre leaf shootbolt

Retained roller guides

Anti lift blocks