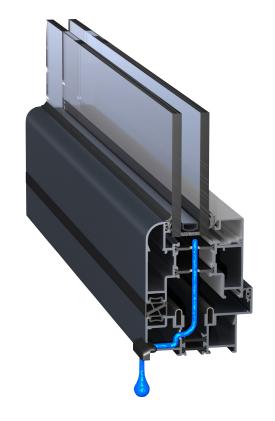

Polyamide thermal barrier technology helps keep your home warm in the winter, reducing energy bills and subsequently your carbon footprint.

This advanced profile technology creates a thermal transmittance barrier between the cold air outside and the warm air inside (or vice versa), keeping your home comfortable throughout the year, whatever the weather.