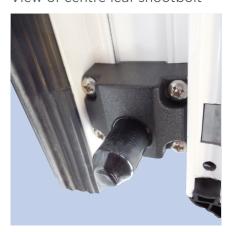

#### PAS 24: 2012

- Upgraded security handle
- Retained rollers and guides to stop the doors being forced from their frame
- ◆ Anti lift blocks
- Nylon coated stainless steel shootbolts

View of centre leaf shootbolt