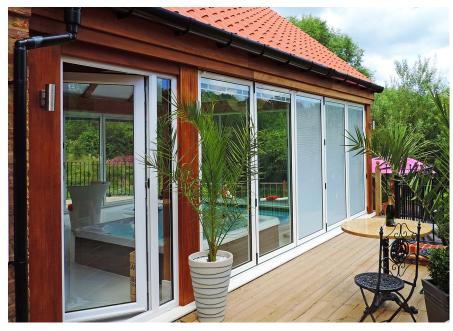

### **Popular design options**

- ♦ Doors up to 6.5m wide
- Height up to 2.5m
- **♦** Each Sash up to 1.2m wide
- **♦** Thermally Efficient
- Complies with Building Regulations

- Available in a range of colours and styles
- **♦ Various threshold options**
- **♦** Doors can open in or out
- **♦ PAS24:2012 Security Upgrade**

# Threshold Options

The Visofold bi-folding door offers a range of different thresholds to suit every need. The low thresholds are designed for wheel chair access or doors in sheltered locations.

Rebated thresholds come in either our standard range or the integrated cill variety. The integrated cill threshold is for open out doors only but allows for a lower step over height compared to our standard range when coupled with a projection cill.