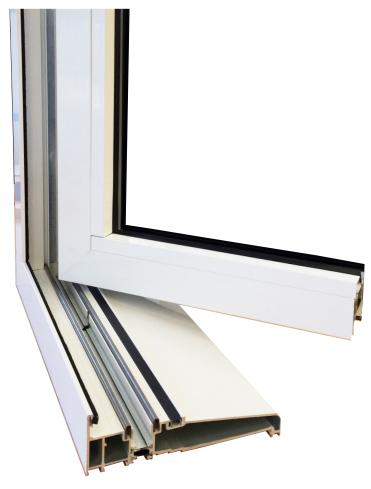

# Threshold Options

The Visofold bi-folding door offers a range of different thresholds to suit every need. The low thresholds are designed for wheel chair access or doors in sheltered locations.

Rebated thresholds come in either our standard range or the integrated cill variety. The integrated cill threshold is for open out doors only but allows for a lower step over height compared to our standard range when coupled with a projection cill.