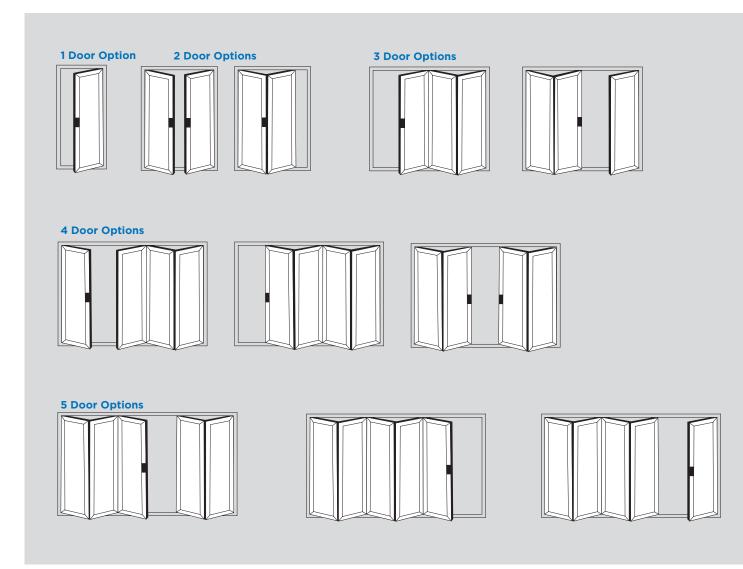

### **Popular design options**

- ♦ Doors up to 6.5m wide
- Height up to 2.5m
- **♦** Each Sash up to 1.2m wide
- **♦** Thermally Efficient
- Complies with Building Regulations

- Available in a range of colours and styles
- **♦ Various threshold options**
- **♦** Doors can open in or out
- **♦ PAS24:2012 Security Upgrade**

#### **6 Door Options**

#### **7 Door Options**

# Threshold Options

The Visofold bi-folding door offers a range of different thresholds to suit every need. The low thresholds are designed for wheel chair access or doors in sheltered locations.

Rebated thresholds come in either our standard range or the integrated cill variety. The integrated cill threshold is for open out doors only but allows for a lower step over height compared to our standard range when coupled with a projection cill.