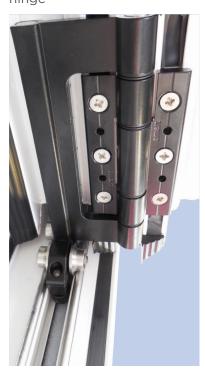

## **Security and PAS 24:2012**

View of lower hook bolt and cam

View of upper retained roller hinge

View of non-runner hinge

Lever Handle

View of retained roller hinge

The optional security upgrade consists of the following: