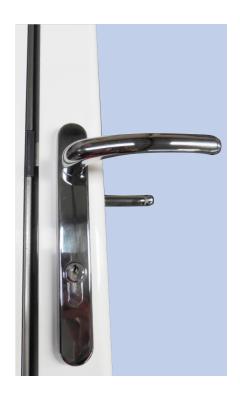

Lever Handle

View of retained roller hinge

The optional security upgrade consists of the following:

#### PAS 24: 2012

- Upgraded security handle
- Retained rollers and guides to stop the doors being forced from their frame
- ◆ Anti lift blocks
- Nylon coated stainless steel shootbolts

View of centre leaf shootbolt