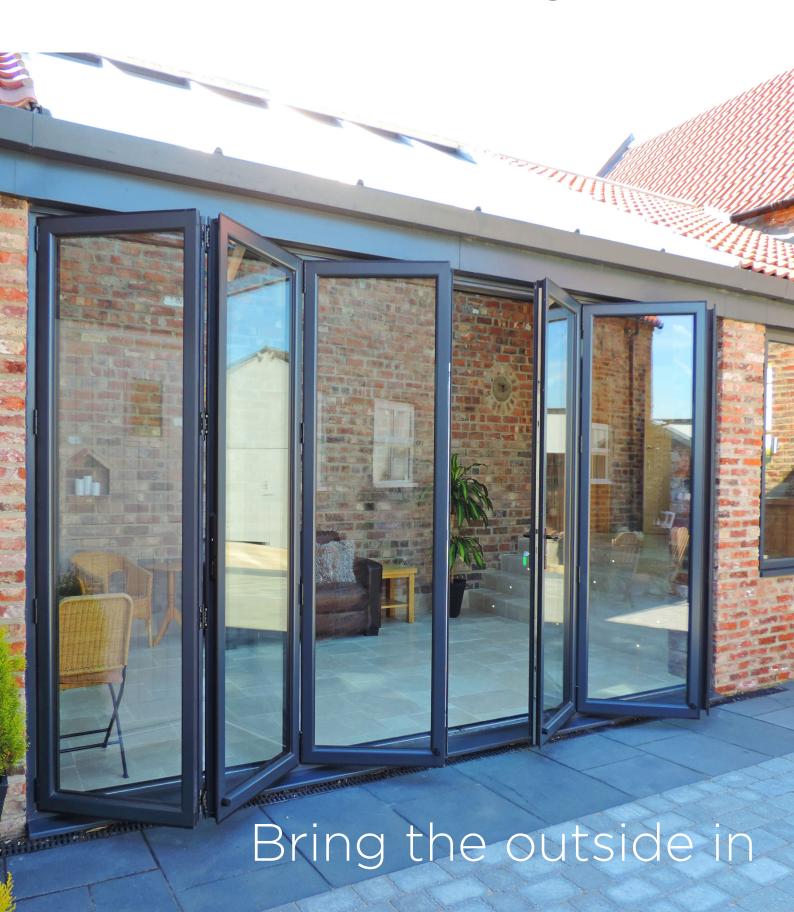

### **Styled to transform**

Visofold sliding bi-fold doors will transform your home; relax in stylish open plan living areas or enjoy a stunning panoramic view from your bedroom.

#### **Open up your home**

You will feel like you're living the outside inside by opening entire facades in your home and making the most out of a beautiful garden. These beautifully designed, versatile doors create a contemporary look for your home, whether it's a living room, bedroom, kitchen or conservatory.

#### The choice is yours

The modern aesthetics of a Visofold sliding bifolding door will add a touch of finesse to any external aspect of your home. When closed, Visofold complements your home with a striking glass facade and aesthetic characteristics.