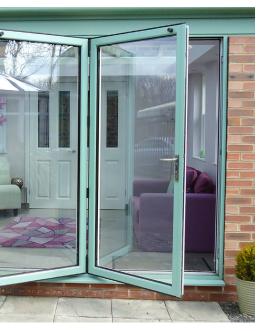

#### Strong, durable, secure & stylish

Visofold bi-folding doors come with all the assurances you would expect from a quality designed product. The aluminium profiles are designed to give strength and durability, ensuring a structurally sound product that requires minimal maintenance and delivers reliable performance over a lifetime of use.

### **Highly resistant**

to corrosion and featuring a durable scratch resistant finish.

With an aluminium profile that is designed to be strong and durable, you can be sure the Visofold bi-folding door will deliver a reliable performance as well as being pleasing to the eye.

### **Popular design options**

- ♦ Doors up to 6.5m wide
- Height up to 2.5m
- **♦** Each Sash up to 1.2m wide
- **♦** Thermally Efficient
- Complies with Building Regulations

- Available in a range of colours and styles
- **♦ Various threshold options**
- **♦** Doors can open in or out
- **♦ PAS24:2012 Security Upgrade**