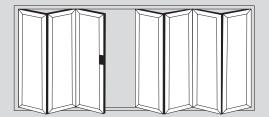

barrier between the cold air outside and the warm air inside (or vice versa), keeping your home comfortable throughout the year, whatever the weather.

To protect your home against unwanted visitors, high security multi-point locking mechanisms are fitted on opening sashes, with shootbolt locking and internally glazed sealed units for added assurance.









Secure, warm & cosy



### **Popular design options**

- ♦ Doors up to 6.5m wide
- Height up to 2.5m
- **♦** Each Sash up to 1.2m wide
- **♦** Thermally Efficient
- Complies with Building Regulations

- Available in a range of colours and styles
- **♦ Various threshold options**
- **♦** Doors can open in or out
- **♦ PAS24:2012 Security Upgrade**



Aluminium Bi-Folding Doors

#### **6 Door Options**



#### **7 Door Options**











# Threshold Options

The Visofold bi-folding door offers a range of different thresholds to suit every need. The low thresholds are designed for wheel chair access or doors in sheltered locations.

Rebated thresholds come in either our standard range or the integrated cill variety. The integrated cill threshold is for open out doors only but allows for a lower step over height compared to our standard range when coupled with a projection cill.







## Visofold

Aluminium Bi-Folding Doors

# Colour Options

**Creative, innovative & protective** range of highly versatile protective colour coatings for our innovative aluminium doors, including beautifully subtle metallics, and contemporary colour-rich shades.

Specifically developed to provide the creative choice, flexibility and exce