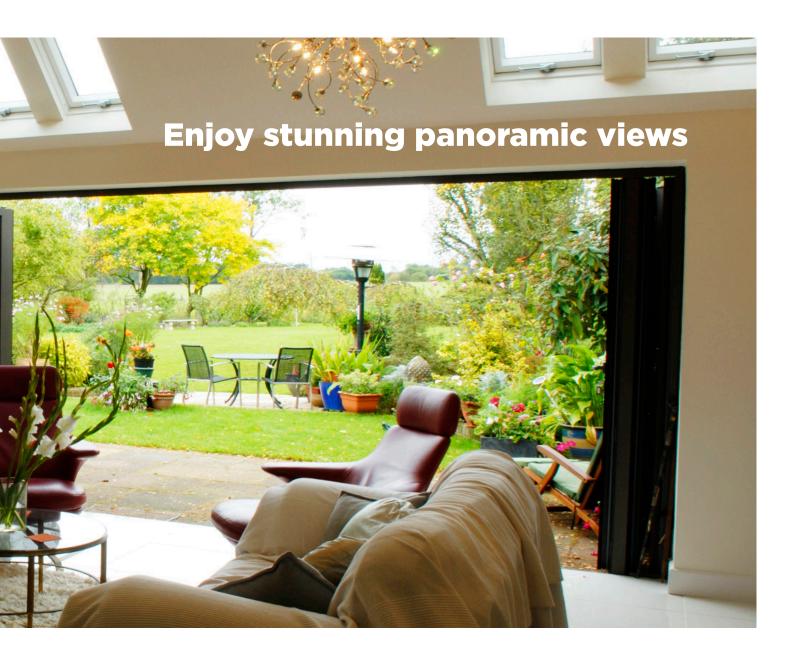

### **Styled to transform**

Visofold sliding bi-fold doors will transform your home; relax in stylish open plan living areas or enjoy a stunning panoramic view from your bedroom.

#### **Open up your home**

You will feel like you're living the outside inside by opening entire facades in your home and making the most out of a beautiful garden. These beautifully designed, versatile doors create a contemporary look for your home, whether it's a living room, bedroom, kitchen or conservatory.

#### The choice is yours

The modern aesthetics of a Visofold sliding bifolding door will add a touch of finesse to any external aspect of your home. When closed, Visofold complements your home with a striking glass facade and aesthetic characteristics.