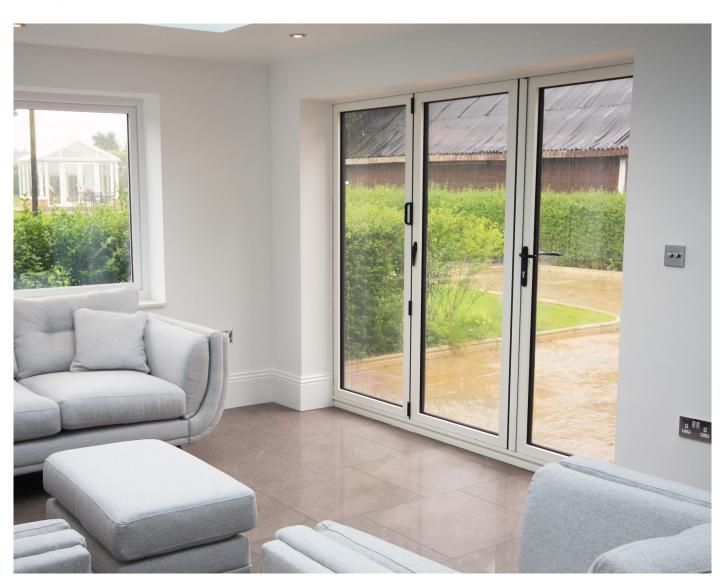

### **Popular design options**

- ♦ Doors up to 6.5m wide
- Height up to 2.5m
- **♦** Each Sash up to 1.2m wide
- **♦** Thermally Efficient
- Complies with Building Regulations

- Available in a range of colours and styles
- **♦ Various threshold options**
- **♦** Doors can open in or out
- **♦ PAS24:2012 Security Upgrade**

#### **6 Door Options**

#### **7 Door Options**