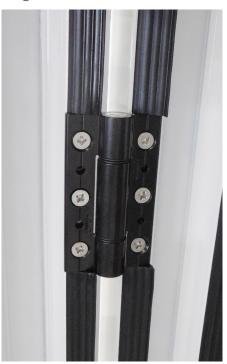

## **Security and PAS 24:2012**

View of lower hook bolt and cam

View of upper retained roller hinge

View of non-runner hinge

Lever Handle

View of retained roller hinge

The optional security upgrade consists of the following: