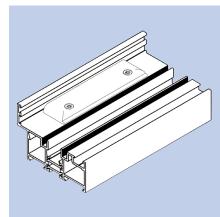

### **Highly resistant**

to corrosion and featuring a durable scratch resistant finish.

With an aluminium profile that is designed to be strong and durable, you can be sure the Visofold bi-folding door will deliver a reliable performance as well as being pleasing to the eye.

Polyamide thermal barrier technology helps keep your home warm in the winter, reducing energy bills and subsequently your carbon footprint.

This advanced profile technology creates a thermal transmittance barrier between the cold air outside and the warm air inside (or vice versa), keeping your home comfortable throughout the year, whatever the weather.

To protect your home against unwanted visitors, high security multi-point locking mechanisms are fitted on opening sashes, with shootbolt locking and internally glazed sealed units for added assurance.