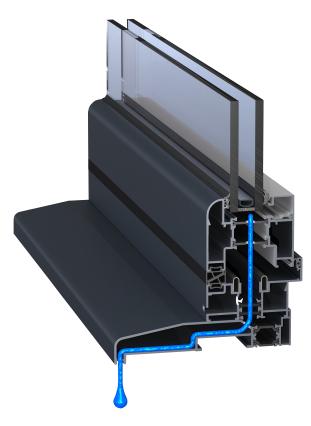

Polyamide thermal barrier technology helps keep your home warm in the winter, reducing energy bills and subsequently your carbon footprint.

This advanced profile technology creates a thermal transmittance barrier between the cold air outside and the warm air inside (or vice versa), keeping your home comfortable throughout the year, whatever the weather.